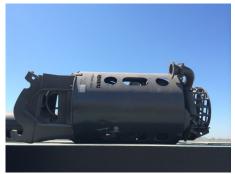

## **DOP 3530LD**

The submersible dredge pump DOP 3530LD is a versatile tool designed for: sand and gravel mining; small-scale dredging operations and dredging in restricted areas.

**GENERAL** 

Type : DOP 3530LD Build : 2005-2006-2012

Brand : DDE

**DIMENSIONS** 

Weight : 4300 kg Length : 2000 mm : 1500 mm Diameter Suction diameter : 350 mm Discharge diameter : 350 mm Jetwater connection : 150 mm

**PUMP** 

Mixture output : 1200-2000 m3/u

Pump speed : 615 rpm Power at impeller shaft : 250 kW Spherical passage : 200 mm Pump shell : Ni-hard 4