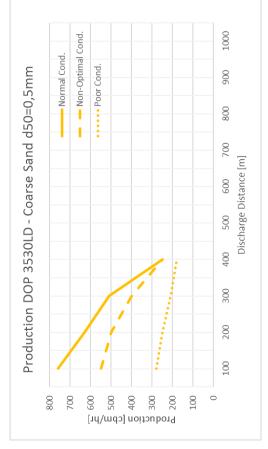

## **DOP 3530LD**

The submersible dredge pump DOP 3530LD is a versatile tool designed for: sand and gravel mining; small-scale dredging operations and dredging in restricted areas.

**GENERAL** 

Type : DOP 3530LD Build : 2005-2006-2012

Brand : DDE

**DIMENSIONS** 

Weight : 4300 kg Length : 2000 mm : 1500 mm Diameter Suction diameter : 350 mm Discharge diameter : 350 mm Jetwater connection : 150 mm

**PUMP** 

Mixture output : 1200-2000 m3/u

Pump speed : 615 rpm Power at impeller shaft : 250 kW Spherical passage : 200 mm Pump shell : Ni-hard 4

## **HYDRAULIC DRIVE**

Manufacturer : Parker Required oil flow : 725 l/min Required oil pressure : 230 bar Motor speed max : 615 rpm