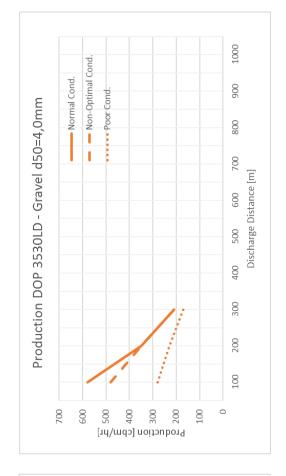

## **DOP 3530LD**

The submersible dredge pump DOP 3530LD is a versatile tool designed for: sand and gravel mining; small-scale dredging operations and dredging in restricted areas.

**GENERAL** 

Type : DOP 3530LD Build : 2005-2006-2012

Brand : DDE

**DIMENSIONS** 

Weight : 4300 kg Length : 2000 mm : 1500 mm Diameter Suction diameter : 350 mm Discharge diameter : 350 mm Jetwater connection : 150 mm

**PUMP** 

Mixture output : 1200-2000 m3/u

Pump speed : 615 rpm Power at impeller shaft : 250 kW Spherical passage : 200 mm Pump shell : Ni-hard 4

## **HYDRAULIC DRIVE**

Manufacturer : Parker Required oil flow : 725 l/min Required oil pressure : 230 bar Motor speed max : 615 rpm