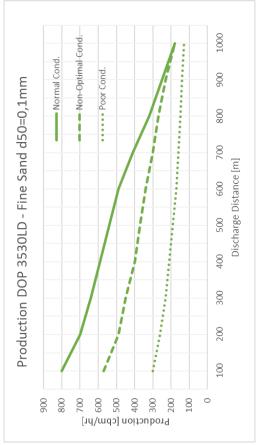

## **DOP 3530LD**

The submersible dredge pump DOP 3530LD is a versatile tool designed for: sand and gravel mining; small-scale dredging operations and dredging in restricted areas.

**GENERAL** 

Type : DOP 3530LD Build : 2005-2006-2012

Brand : DDE

**DIMENSIONS** 

Weight : 4300 kg Length : 2000 mm : 1500 mm Diameter Suction diameter : 350 mm Discharge diameter : 350 mm Jetwater connection : 150 mm

**PUMP** 

Mixture output : 1200-2000 m3/u

Pump speed : 615 rpm Power at impeller shaft : 250 kW Spherical passage : 200 mm Pump shell : Ni-hard 4

## **HYDRAULIC DRIVE**

Manufacturer : Parker Required oil flow : 725 l/min Required oil pressure : 230 bar Motor speed max : 615 rpm