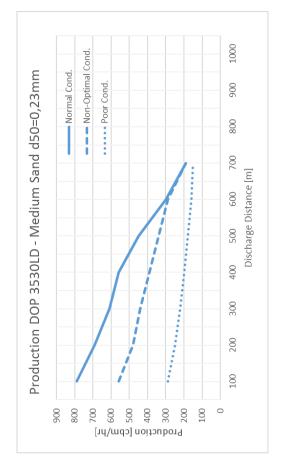

## **DOP 3530LD**

The submersible dredge pump DOP 3530LD is a versatile tool designed for: sand and gravel mining; small-scale dredging operations and dredging in restricted areas.

**GENERAL** 

Type : DOP 3530LD Build : 2005-2006-2012

Brand : DDE

**DIMENSIONS** 

Weight : 4300 kg Length : 2000 mm : 1500 mm Diameter Suction diameter : 350 mm Discharge diameter : 350 mm Jetwater connection : 150 mm

**PUMP** 

Mixture output : 1200-2000 m3/u

Pump speed : 615 rpm Power at impeller shaft : 250 kW Spherical passage : 200 mm Pump shell : Ni-hard 4

## **HYDRAULIC DRIVE**

Manufacturer : Parker Required oil flow : 725 l/min Required oil pressure : 230 bar Motor speed max : 615 rpm