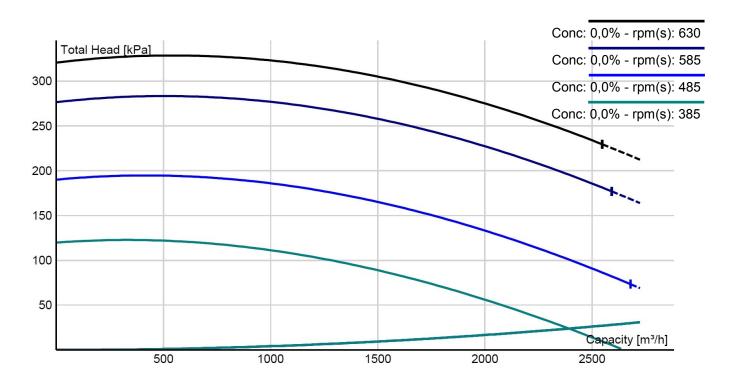

Pump speed : 615 rpm Power at impeller shaft : 250 kW Spherical passage : 200 mm Pump shell : Ni-hard 4