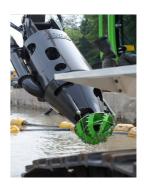

## **DOP 250**

The DOP 250 is a hydraulically driven, submersible dredge pump with wear resistant pump parts.

GENERAL PUMP

Type : DOP 250 Mixture output : 1250 m3/h Build : 2013 Pump speed : app. 900 rpm Power : app. 195 kW **Brand** : DDE : 3 blades Impeller Spherical passage : 130 mm Pump shell : Ni-hard 4