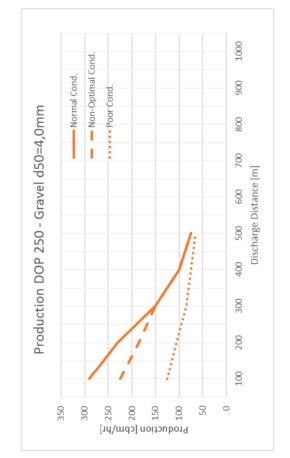

DOP 250 MvO 33104

## **DOP 250**

The DOP 250 is a hydraulically driven, submersible dredge pump with wear resistant pump parts.

GENERAL PUMP

Type : DOP 250 Mixture output : 1250 m3/h Build : 2013 Pump speed : app. 900 rpm Power : app. 195 kW **Brand** : DDE : 3 blades Impeller Spherical passage : 130 mm Pump shell : Ni-hard 4