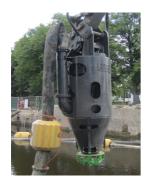

## **DOP 250**

The DOP 250 is a hydraulically driven, submersible dredge pump with wear resistant pump parts.

GENERAL PUMP

Type : DOP 250 Mixture output : 1250 m3/h Build : 2013 Pump speed : app. 900 rpm Power : app. 195 kW **Brand** : DDE : 3 blades Impeller Spherical passage : 130 mm Pump shell : Ni-hard 4