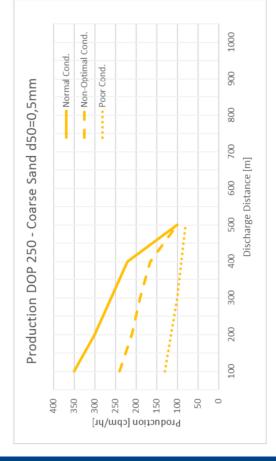

DOP 250 MvO 33104

## **DOP 250**

The DOP 250 is a hydraulically driven, submersible dredge pump with wear resistant pump parts.

GENERAL PUMP

Type : DOP 250 Mixture output : 1250 m3/h Build : 2013 Pump speed : app. 900 rpm Power : app. 195 kW **Brand** : DDE : 3 blades Impeller Spherical passage : 130 mm Pump shell : Ni-hard 4