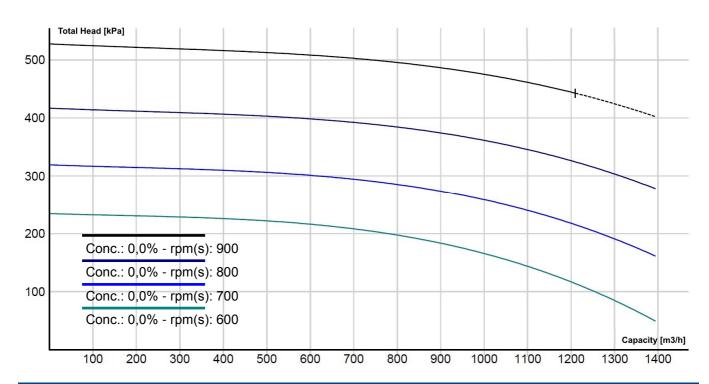

## **DOP 250**

The DOP 250 is a hydraulically driven, submersible dredge pump with wear resistant pump parts.

GENERAL PUMP

Type : DOP 250 Mixture output : 1250 m3/h Build : 2013 Pump speed : app. 900 rpm Power : app. 195 kW **Brand** : DDE : 3 blades Impeller Spherical passage : 130 mm Pump shell : Ni-hard 4