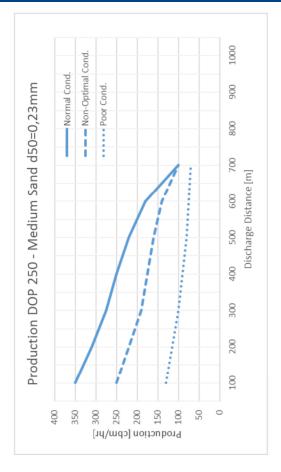

DOP 250 MvO 33104

## **DOP 250**

The DOP 250 is a hydraulically driven, submersible dredge pump with wear resistant pump parts.

GENERAL PUMP

Type : DOP 250 Mixture output : 1250 m3/h Build : 2013 Pump speed : app. 900 rpm Power : app. 195 kW **Brand** : DDE : 3 blades Impeller Spherical passage : 130 mm Pump shell : Ni-hard 4