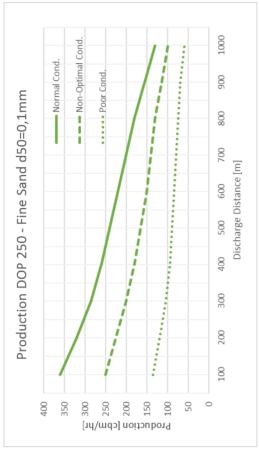

DOP 250 MvO 33104

## **DOP 250**

The DOP 250 is a hydraulically driven, submersible dredge pump with wear resistant pump parts.

GENERAL PUMP

Type : DOP 250 Mixture output : 1250 m3/h Build : 2013 Pump speed : app. 900 rpm Power : app. 195 kW **Brand** : DDE : 3 blades Impeller Spherical passage : 130 mm Pump shell : Ni-hard 4