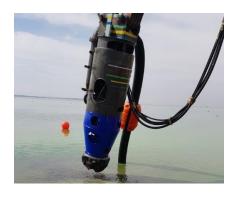

## **DOP 1815**

The DOP 1815 is a submersible dredge pump directly powered by a hydraulic motor. The pump is fitted out with highly efficient, wear resistant impeller and pump casing which enable a large spherical passage.

**PUMP** 

GENERAL

 Type
 : DOP 1815
 Mixture output
 : 300-600 m3/h

 Build
 : 2001
 Pump speed
 : 1000 rpm

 Brand
 : DDE
 Power
 : 95 kW

 Spherical passage
 : 110 mm

Pump shell : Bainitic Nodular

**DIMENSIONS** 