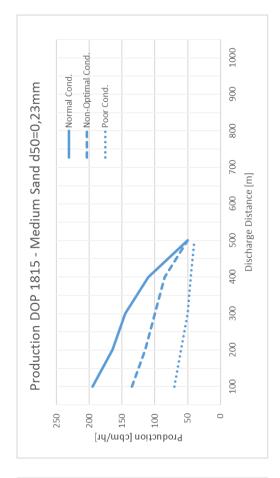

MvO 3336

## **DOP 1815**

The DOP 1815 is a submersible dredge pump directly powered by a hydraulic motor. The pump is fitted out with highly efficient, wear resistant impeller and pump casing which enable a large spherical passage.

**PUMP** 

GENERAL

 Type
 : DOP 1815
 Mixture output
 : 300-600 m3/h

 Build
 : 2001
 Pump speed
 : 1000 rpm

 Brand
 : DDE
 Power
 : 95 kW

 Spherical passage
 : 110 mm

Pump shell : Bainitic Nodular

**DIMENSIONS** 

Weight : 1400 kg
Length : 1360 mm
Diameter : 910 mm
Suction diameter : 180 mm
Discharge connection diameter : 200 mm

Jetwater connection diameter : 200 mm Jetwater connection : 75 mm

## **HYDRAULIC DRIVE**

Manufacturer : Parker
Required oil flow : 260 l/min
Required oil pressure : 225 bar