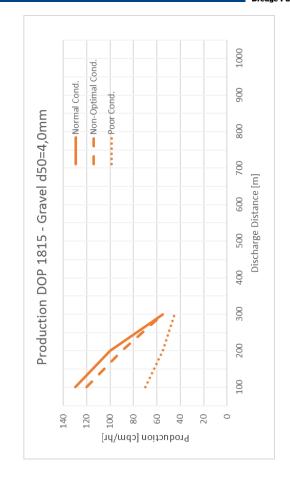

MvO 3336

## **DOP 1815**

The DOP 1815 is a submersible dredge pump directly powered by a hydraulic motor. The pump is fitted out with highly efficient, wear resistant impeller and pump casing which enable a large spherical passage.

**PUMP** 

GENERAL

 Type
 : DOP 1815
 Mixture output
 : 300-600 m3/h

 Build
 : 2001
 Pump speed
 : 1000 rpm

 Brand
 : DDE
 Power
 : 95 kW

 Spherical passage
 : 110 mm

Pump shell : Bainitic Nodular

**DIMENSIONS** 

Weight : 1400 kg
Length : 1360 mm
Diameter : 910 mm
Suction diameter : 180 mm
Discharge connection diameter : 200 mm

Jetwater connection diameter : 200 mm Jetwater connection : 75 mm

## **HYDRAULIC DRIVE**

Manufacturer : Parker
Required oil flow : 260 l/min
Required oil pressure : 225 bar