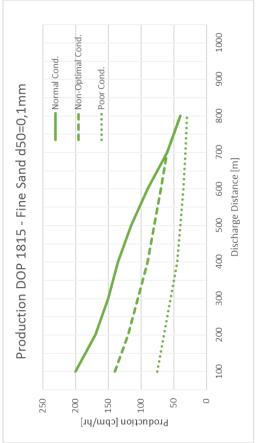

MvO 3336

## **DOP 1815**

The DOP 1815 is a submersible dredge pump directly powered by a hydraulic motor. The pump is fitted out with highly efficient, wear resistant impeller and pump casing which enable a large spherical passage.

**PUMP** 

GENERAL

 Type
 : DOP 1815
 Mixture output
 : 300-600 m3/h

 Build
 : 2001
 Pump speed
 : 1000 rpm

 Brand
 : DDE
 Power
 : 95 kW

 Spherical passage
 : 110 mm

Pump shell : Bainitic Nodular

**DIMENSIONS** 

Weight : 1400 kg
Length : 1360 mm
Diameter : 910 mm
Suction diameter : 180 mm
Discharge connection diameter : 200 mm

Jetwater connection diameter : 200 mm Jetwater connection : 75 mm

## **HYDRAULIC DRIVE**

Manufacturer : Parker
Required oil flow : 260 l/min
Required oil pressure : 225 bar