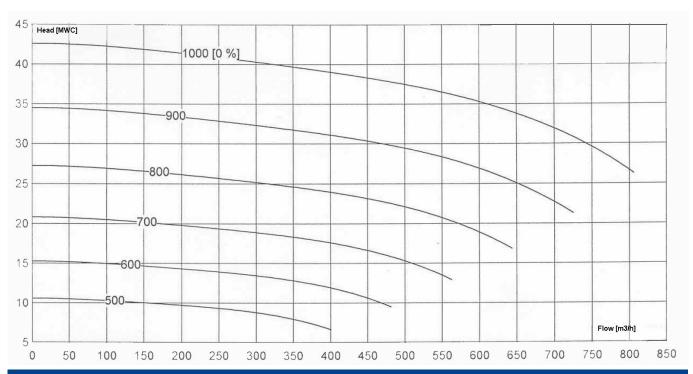

**PUMP** 

GENERAL

 Type
 : DOP 1815
 Mixture output
 : 300-600 m3/h

 Build
 : 2001
 Pump speed
 : 1000 rpm

 Brand
 : DDE
 Power
 : 95 kW

 Spherical passage
 : 110 mm

Pump shell : Bainitic Nodular

**DIMENSIONS** 