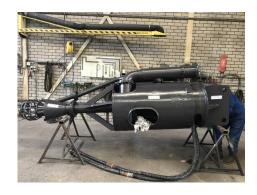

**PUMP** 

GENERAL

 Type
 : DOP 1815
 Mixture output
 : 300-600 m3/h

 Build
 : 2001
 Pump speed
 : 1000 rpm

 Brand
 : DDE
 Power
 : 95 kW

 Spherical passage
 : 110 mm

Pump shell : Bainitic Nodular

**DIMENSIONS** 

Weight : 1400 kg
Length : 1360 mm
Diameter : 910 mm
Suction diameter : 180 mm
Discharge connection diameter : 200 mm

Jetwater connection diameter : 200 mm Jetwater connection : 75 mm