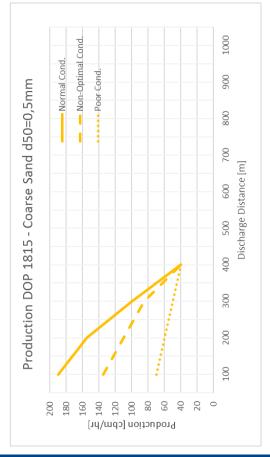

MvO 3336

## **DOP 1815**

The DOP 1815 is a submersible dredge pump directly powered by a hydraulic motor. The pump is fitted out with highly efficient, wear resistant impeller and pump casing which enable a large spherical passage.

**PUMP** 

GENERAL

 Type
 : DOP 1815
 Mixture output
 : 300-600 m3/h

 Build
 : 2001
 Pump speed
 : 1000 rpm

 Brand
 : DDE
 Power
 : 95 kW

 Spherical passage
 : 110 mm

Pump shell : Bainitic Nodular

**DIMENSIONS** 

Weight : 1400 kg
Length : 1360 mm
Diameter : 910 mm
Suction diameter : 180 mm
Discharge connection diameter : 200 mm

Jetwater connection diameter : 200 mm Jetwater connection : 75 mm

## **HYDRAULIC DRIVE**

Manufacturer : Parker
Required oil flow : 260 l/min
Required oil pressure : 225 bar