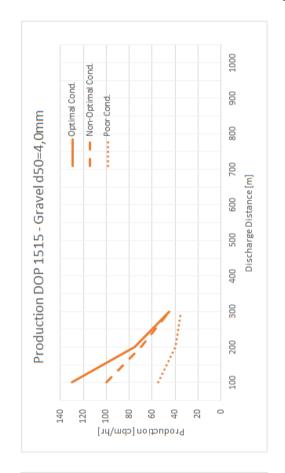

L** 

Туре : DOP 1515 Mixture output : 200-500 m3/h Build Pump speed : 2010 : 1200 rpm Power at impeller shaft **Brand** : DDE : app. 65 kW Impeller : 3 blades

Spherical passage : 75 mm Pump shell : Ni-hard 4

**DIMENSIONS** 

**HYDRAULIC DRIVE** Weight : 900 kg Manufacturer : Parker Length (incl. sand production head) : 2600 mm : 190 l/min Required oil flow Diameter : 830 mm Required oil pressure : 225 bar Motor speed max Suction diameter : 150 mm : app. 1200 rpm Discharge connection diameter : 150/ 180 mm Pressure : 11/4" BSP Jetwater connection Return : 11/4" BSP : 75 mm : 1" BSP Leak

Head [kPa] 400 300 200 Conc.: 0,0% - rpm(s): 1200 Conc.: 0,0% - rpm(s): 1100 100 Conc.: 0,0% - rpm(s): 1000 Conc.: 0,0% - rpm(s): 900 Flow [m3/h] 100 200 300 400 500

## WWW.DREDGEPUMPSOLUTIONS.COM