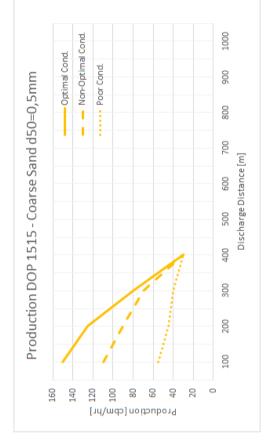

Туре : DOP 1515 Mixture output : 200-500 m3/h Build Pump speed : 2010 : 1200 rpm Power at impeller shaft **Brand** : DDE : app. 65 kW Impeller : 3 blades

Spherical passage : 75 mm Pump shell : Ni-hard 4

**DIMENSIONS** 

**HYDRAULIC DRIVE** Weight : 900 kg Manufacturer : Parker Length (incl. sand production head) : 2600 mm : 190 l/min Required oil flow Diameter : 830 mm Required oil pressure : 225 bar Motor speed max Suction diameter : 150 mm : app. 1200 rpm Discharge connection diameter : 150/ 180 mm Pressure : 11/4" BSP Jetwater connection Return : 11/4" BSP : 75 mm : 1" BSP Leak

Head [kPa] 400 300 200 Conc.: 0,0% - rpm(s): 1200 Conc.: 0,0% - rpm(s): 1100 100 Conc.: 0,0% - rpm(s): 1000 Conc.: 0,0% - rpm(s): 900 Flow [m3/h] 100 200 300 400 500

## WWW.DREDGEPUMPSOLUTIONS.COM