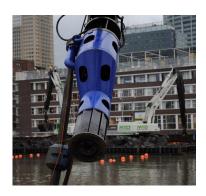

## **DOP 1515**

The DOP 1515 is a hydraulically driven, submersible dredge pump with wear resistant pump parts.

**PUMP GENERAL** 

Туре : DOP 1515 Mixture output : 200-500 m3/h Build Pump speed : 2010 : 1200 rpm Power at impeller shaft **Brand** : DDE : app. 65 kW Impeller : 3 blades

Spherical passage : 75 mm Pump shell : Ni-hard 4

**DIMENSIONS** 

**HYDRAULIC DRIVE** Weight : 900 kg Manufacturer : Parker Length (incl. sand production head) : 2600 mm : 190 l/min Required oil flow Diameter : 830 mm Required oil pressure : 225 bar Motor speed max Suction diameter : 150 mm : app. 1200 rpm Discharge connection diameter : 150/ 180 mm Pressure : 11/4" BSP Jetwater connection Return : 11/4" BSP : 75 mm : 1" BSP Leak