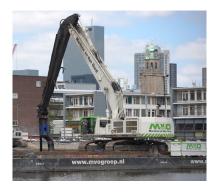

## **DOP 1515**

The DOP 1515 is a hydraulically driven, submersible dredge pump with wear resistant pump parts.

**PUMP GENERAL** 

Туре : DOP 1515 Mixture output : 200-500 m3/h Build Pump speed : 2010 : 1200 rpm Power at impeller shaft **Brand** : DDE : app. 65 kW Impeller : 3 blades