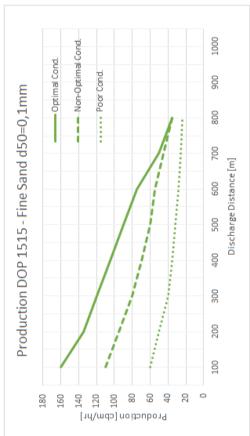

* 

Туре : DOP 1515 Mixture output : 200-500 m3/h Build Pump speed : 2010 : 1200 rpm Power at impeller shaft **Brand** : DDE : app. 65 kW Impeller : 3 blades

Spherical passage : 75 mm Pump shell : Ni-hard 4

**DIMENSIONS** 

**HYDRAULIC DRIVE** Weight : 900 kg Manufacturer : Parker Length (incl. sand production head) : 2600 mm : 190 l/min Required oil flow Diameter : 830 mm Required oil pressure : 225 bar Motor speed max Suction diameter : 150 mm : app. 1200 rpm Discharge connection diameter : 150/ 180 mm Pressure : 11/4" BSP Jetwater connection Return : 11/4" BSP : 75 mm : 1" BSP Leak

Head [kPa] 400 300 200 Conc.: 0,0% - rpm(s): 1200 Conc.: 0,0% - rpm(s): 1100 100 Conc.: 0,0% - rpm(s): 1000 Conc.: 0,0% - rpm(s): 900 Flow [m3/h] 100 200 300 400 500

## WWW.DREDGEPUMPSOLUTIONS.COM