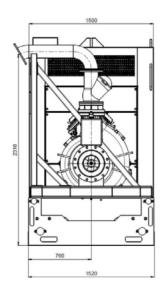

Type : BA-C200H42 Build : 2009

Frame : Hot dip galvanized

**DIMENSIONS** 

Weight : 7000 kg
Length : 5448 mm
Width : 1520 mm
Height : 2440 mm
Discharge diameter : 200 mm

**INCLUDING** 

Suction hose

**MAIN PUMP** 