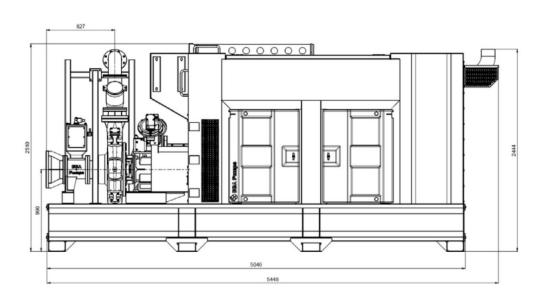

Type : BA-C200H42 Build : 2009

Frame : Hot dip galvanized

**DIMENSIONS** 

Weight : 7000 kg
Length : 5448 mm
Width : 1520 mm
Height : 2440 mm
Discharge diameter : 200 mm

**INCLUDING** 

Suction hose

**MAIN PUMP** 