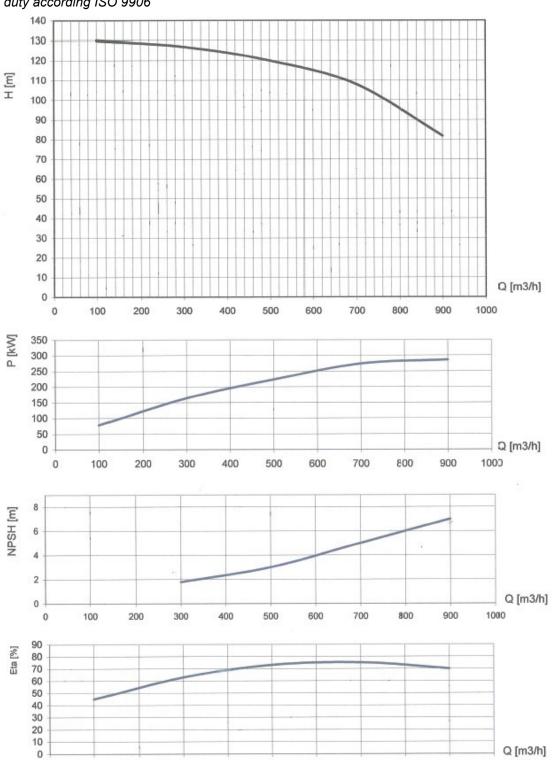

## **PERFORMANCE CURVES (1800 RPM)**

Continuous duty according ISO 9906

| Engine speed |     | Capacity Q in m3/h |     |     |     | Fuel consumption (BEP) |
|--------------|-----|--------------------|-----|-----|-----|------------------------|
| rpm          |     | 300                | 450 | 600 | 750 | l/h                    |
| 1800         | Н   | 126                | 120 | 111 | 100 | 65                     |
| 1600         | mwc | 98                 | 94  | 87  | 78  | 45                     |
| 1400         |     | 75                 | 72  | 65  | 58  | 30                     |