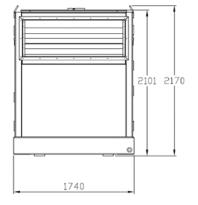

## DIMENSIONS

Weight Length Width Height

## VOLUME

| Hydraulic oil tank | : 1200 liter |
|--------------------|--------------|
| Diesel oil tank    | : 650 liter  |

: ICE 600

: 7600 kg

: 4500 mm

: 1740 mm

: 2250 mm

: 2015