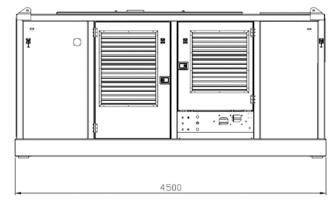

## DIMENSIONS

Weight Length Width Height

## VOLUME

| Hydraulic oil tank | : 1200 liter |
|--------------------|--------------|
| Diesel oil tank    | : 650 liter  |

: ICE 600

: 7600 kg

: 4500 mm

: 1740 mm

: 2250 mm

: 2015