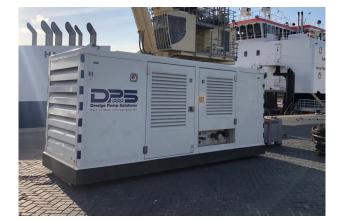

# ICE 600 HYDRAULIC POWERPACK

: Parker PV140+PV180

: 670 l/min

: 350 bar

: Cat C15

: 403 kW

# GENERAL

Type Build

## DIMENSIONS

Weight Length Width Height

## SUITABLE FOR

DOP 1515, 1815, 2320, 250

#### MAIN PUMP

Type Max. flow Max. pressure

## DIESEL ENGINE

Type Power

## VOLUME

| Hydraulic oil tank | : 1200 liter |
|--------------------|--------------|
| Diesel oil tank    | : 650 liter  |

: ICE 600

: 7600 kg

: 4500 mm

: 1740 mm

: 2250 mm

: 2015